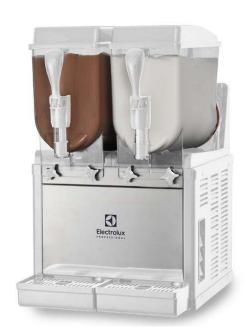

560091 (SORBY2UK)

Frozen granita dispenser with 2x10 I bowls, mechanical control, R452A -UK plug

#### Item No.

Frozen granita dispenser with 2X10 I bowls to offer sherbets, cold creams and slushes to be positioned where little space available such as bars, restaurants, hotels. All the components which are in contact with the product can be removed without using tools, making the machine easy to clean. Tanks work independently, stainless steel finishes and a cloche-operated tap. Delivered with UK plug.

#### **Main Features**

- Perfect for the HoReCa operators who want to offer sherbets, cold creams and slushes, but have little space available such as bars, restaurants, hotels, and meets the requirements of customers who are looking for a professional machine.
- Compact slush machine with 2x10 liters bowls capacity.
- It is reliable and easy to use: the small size enables it to be positioned easily without taking up much bench space and allows to saving valuable space.
- All the components which are in contact with the product can be removed without using tools, making the machine easy to clean.
- Tanks work independently.

#### Construction

 It has a stylish rounded design, stainless steel finishes and a cloche-operated tap.