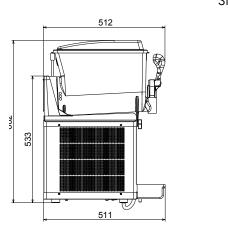

#### Electric

Supply voltage:

560091 (SORBY2UK) 220-240 V/1 ph/50 Hz

Electrical power max.: 0.68 kW

**Key Information:** 

External dimensions, Width: 390 mm External dimensions, Depth: 515 mm External dimensions, Height: 685 mm Net weight: 51 kg