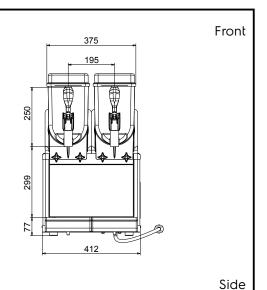

#### Electric

Supply voltage:

560091 (SORBY2UK) 220-240 V/1 ph/50 Hz

Electrical power max.: 0.68 kW

**Key Information:** 

External dimensions, Width: 390 mm External dimensions, Depth: 515 mm External dimensions, Height: 685 mm Net weight: 51 kg